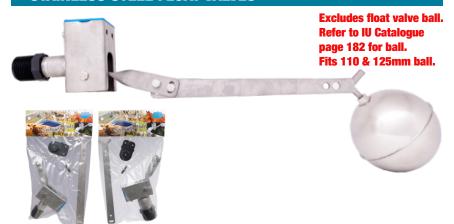

## **STAINLESS STEEL FLOAT VALVES**

| CODE | SIZE    | FLOW RATE              | PRESSURE  | PRICE   |
|------|---------|------------------------|-----------|---------|
| BEN4 | 20/25mm | 42 litres p/m @ 1 BAR  | MAX 3 BAR | R539.00 |
| BEN5 | 32/40mm | 120 litres p/m @ 1 BAR | MAX 2 BAR | R693.00 |