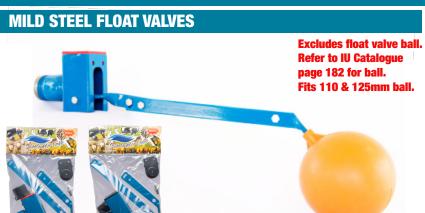

# **SWEETWATER FLOAT VALVES**

| CODE | SIZE    | FLOW RATE              | PRESSURE  | PRICE   |
|------|---------|------------------------|-----------|---------|
| BEN1 | 20/25mm | 42 litres p/m @ 1 BAR  | MAX 3 BAR | R412.00 |
| BEN2 | 32/40mm | 120 litres p/m @ 1 BAR | MAX 2 BAR | R494.00 |