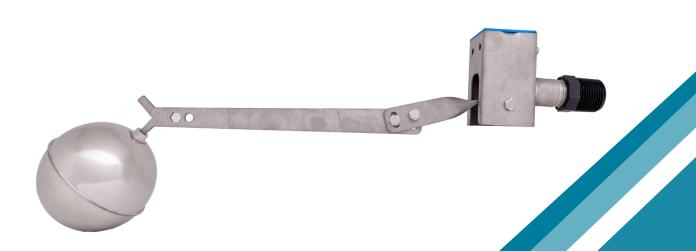

# **SWEETWATER FLOAT VALVES**

| CODE | SIZE    | FLOW RATE              | PRESSURE  | PRICE   |
|------|---------|------------------------|-----------|---------|
| BEN1 | 20/25mm | 42 litres p/m @ 1 BAR  | MAX 3 BAR | R412.00 |
| BEN2 | 32/40mm | 120 litres p/m @ 1 BAR | MAX 2 BAR | R494.00 |

## **STAINLESS STEEL FLOAT VALVES**

| CODE | SIZE    | FLOW RATE              | PRESSURE  | PRICE   |
|------|---------|------------------------|-----------|---------|
| BEN4 | 20/25mm | 42 litres p/m @ 1 BAR  | MAX 3 BAR | R539.00 |
| BEN5 | 32/40mm | 120 litres p/m @ 1 BAR | MAX 2 BAR | R693.00 |